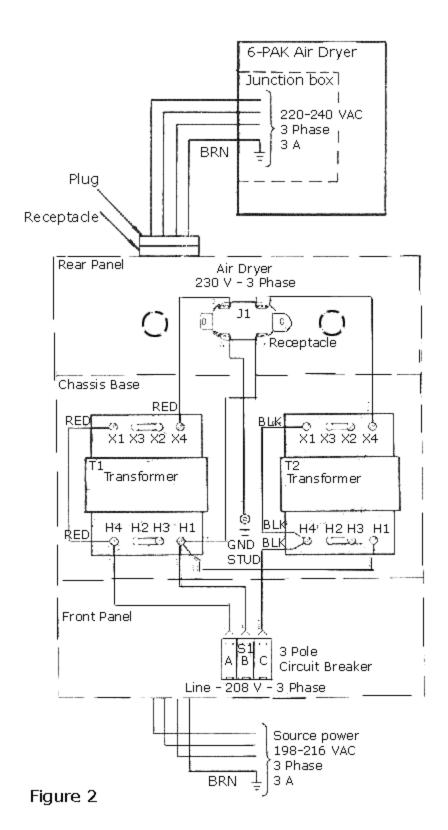

#### 2. INSTALLATION

**NOTE:** Electrical connections shall be governed by local ordinances and according to electric power company requirements.

- A. Mount the corrector using the hardware provided. Since the corrector may be either mounted on top of the 6-PAK air dryer or wall mounted, a layout of holes for mounting the unit is shown in Figure 1. The top of the 6-PAK air dryer is pre-punched for 6-PAK-LV mounting.
- B. Connect wire of power cable with plug (supplied) to input power cabling in junction box of 6-PAK air dryer. See Figure 2 for connections. Connect plug of power cable to corrector.
- C. Connect input power cable of corrector to power source. See figure 2 for connections. If additional cabling is required to make the interconnection, use 4-conductor, 10 AWG power cable (not supplied).

## 1. **GENERAL**

This unit is intended for installations of 6-PAK air dryers where the available line voltage in the central office may drop below 217 VAC. The voltage line corrector will boost the 3 phase voltage approximately 10%. The unit consists of a sheet metal enclosure equipped with transformers, a twist lock power connector and a 30 amp circuit breaker. A copy of the wiring diagram is attached.