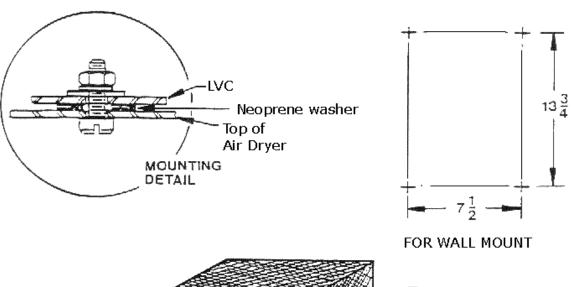

#### 2. INSTALLATION

**NOTE:** Electrical connections shall be governed by local ordinances and according to electric power company requirements.

- A. Mount the corrector using the hardware provided. Since the corrector may be either mounted on top of the 6-PAK air dryer or wall mounted, a layout of holes for mounting the unit is shown in Figure 1. The top of the 6-PAK air dryer is pre-punched for 6-PAK-LV mounting.
- B. Connect wire of power cable with plug (supplied) to input power cabling in junction box of 6-PAK air dryer. See Figure 2 for connections. Connect plug of power cable to corrector.
- C. Connect input power cable of corrector to power source. See figure 2 for connections. If additional cabling is required to make the interconnection, use 4-conductor, 10 AWG power cable (not supplied).

Figure 1