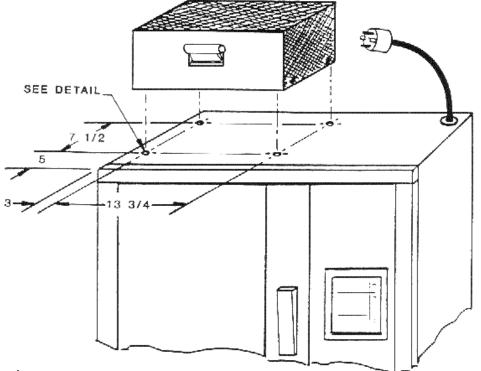

#### 2. INSTALLATION

**NOTE:** Electrical connections shall be governed by local ordinances and according to electric power company requirements.

- A. Mount the corrector using the hardware provided. Since the corrector may be either mounted on top of the 6-PAK air dryer or wall mounted, a layout of holes for mounting the unit is shown in Figure 1. The top of the 6-PAK air dryer is pre-punched for 6-PAK-LV mounting.
- B. Connect wire of power cable with plug (supplied) to input power cabling in junction box of 6-PAK air dryer. See Figure 2 for connections. Connect plug of power cable to corrector.
- C. Connect input power cable of corrector to power source. See figure 2 for connections. If additional cabling is required to make the interconnection, use 4-conductor, 10 AWG power cable (not supplied).

**CAUTION:** Be certain that the power cords **are not** in contact with the top edges of the air dryer. Dress cables to allow for vibration of air dryer.

The following parts are shipped with the units:

Figure 1